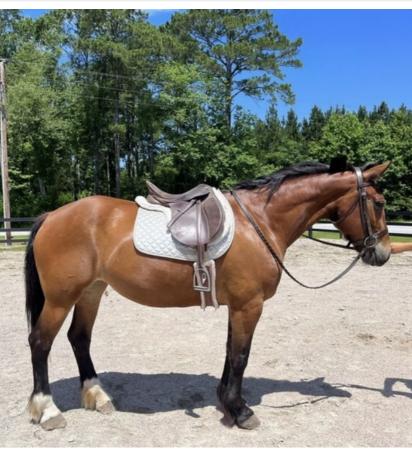

## **Description**

Mary Jane is an approximately 9yo 15.2hh draft cross mare that is broke to ride and drive. She has been driven on the road and used in the fields some. She has been ridden in the round pen and on the trail. She does good on big trail rides and has been ridden by a youth rider. She will wtc, but is nothing fancy. She doesn't like fly spray, or her back feet picked up. Her price reflects this. She's not an "in your pocket" type horse. She is one that you can hop on and go trail riding on the weekends and have fun on. Located in Raleigh, NC, transportation is available. CALL/TEXT 9.1.9.2.6.4.2.3.9.5. https://youtu.be/poqvKEXkGpl https://youtu.be/kdN94S\_W\_sQ

Ad Type: sold

Age: 9 yrs

Height: 15.2 hands

Temperament: 5 - Average (1 - calm; 10 - spirited)