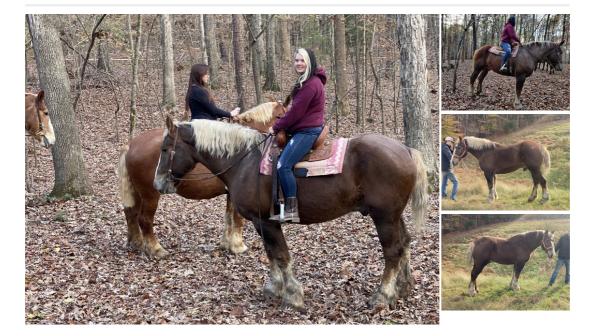

## Beginner safe ride & drive draft gelding

\$ 3,000

## Description

George is a 15yo 16.2hh draft gelding that is beginner safe to ride and drive. He's very easy to handle on the ground and has good manners. He's very safe to ride in the ring and on the trail. He crosses creeks, mud, ditches, logs, bridges, etc with ease. He will lead or follow and isn't spooky. He drives single and double and has been used to pull most farm machinery. He is healthy and ready to go. His only fault is he will sometimes walk away from you when you go to catch him, but not always. Located in Raleigh, NC. Can help with shipping. Call or text 919 264 2395 if interested.

Gender: Gelding

Age: 15 yrs

Height: 16.2 hands

Temperament: 2 (1 - calm; 10 - spirited)